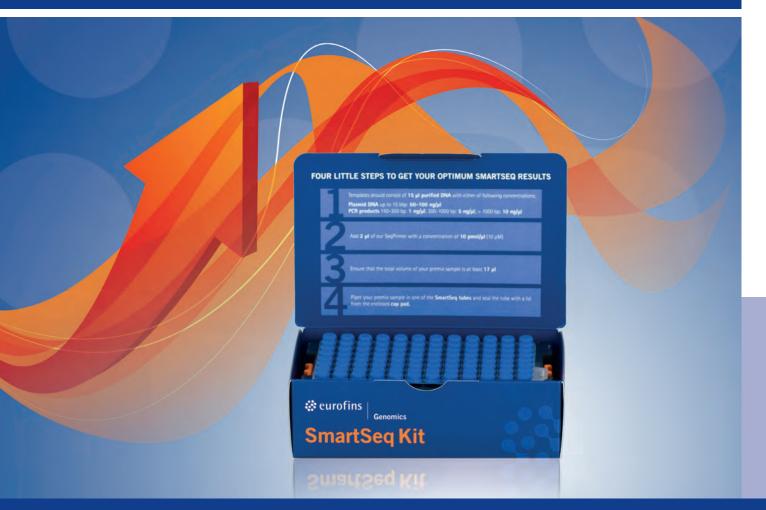

#### Order SmartSeg Kit

Order your SmartSeq Kit with 96 pre-labelled tubes and tube lids for secure sealing.

## **Highest convenience**

- Every SmartSeq Kit includes 96 pre-labelled tubes and tube lids for secure sealing.
- No more handling stress. Just note the code on the side of the tubes for your records and send us your samples tubes.
- Simply send us your samples using our free pick up service or any postal service of your choice.