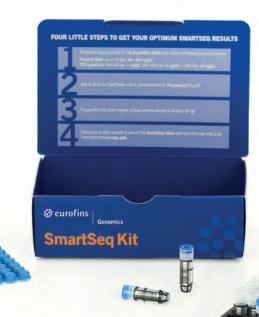

#### Order SmartSeg Kit

Order your SmartSeq Kit with 96 pre-labelled tubes and tube lids for secure sealing.

## **Highest convenience**

- Every SmartSeq Kit includes 96 pre-labelled tubes and tube lids for secure sealing.
- No more handling stress. Just note the code on the side of the tubes for your records and send us your samples tubes.
- Simply send us your samples using our free pick up service or any postal service of your choice.