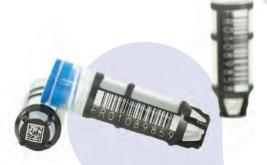

### **Prepare Template**

Pipette purified DNA and primer as premixed template in one tube as stated in our sample submission guide.

## **Highest convenience**

- Every SmartSeq Kit includes 96 pre-labelled tubes and tube lids for secure sealing.
- No more handling stress. Just note the code on the side of the tubes for your records and send us your samples tubes.
- Simply send us your samples using our free pick up service or any postal service of your choice.